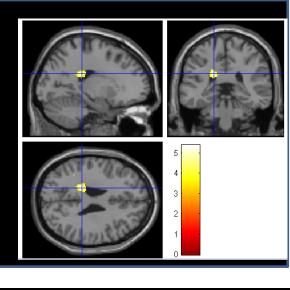

# Charitable bequest decision making emphasizes "visualized autobiography" brain regions

| Contrast        | Brain Region            | MNI co-ord<br> inates | Peak p<br>FWE | Clust-er p<br>FWE |
|-----------------|-------------------------|-----------------------|---------------|-------------------|
| (1) Beq> Give   | Lingual Gyrus           | -2, -78, -2           | .004          | .000              |
|                 | Precuneus               | 26, -66, 42           | .102          | .009              |
| (2) Beq> Vol    | Lingual Gyrus           | 2, -80, -4            | .007          | .000              |
|                 | Precuneus               | 30, -66, 40           | .180          | .004              |
|                 | <b>Precentral Gyrus</b> | -34, -3, 36           | .397          | .001              |
| (3) Beq> (Give+ | Lingual Gyrus           | 0, -78, -4            | .001          | .000              |
| Vol)            | Precuneus               | 26, -66, 42           | .007          | .001              |
|                 |                         |                       |               |                   |
|                 | 10 8 6 4 2              |                       | 10 8 6 4 2    |                   |

James, R. N., III & O'Boyle, M. W. (2014). Charitable estate planning as visualized autobiography: An fMRI study of its neural correlates. *Nonprofit and Voluntary Sector Quarterly*, 43(2), 355-373.