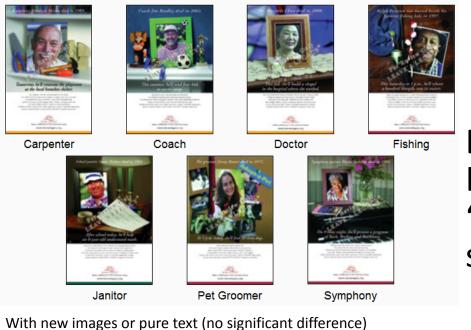

## Living bequest donor life stories

E.g., "School janitor Lester Holmes died in 1992" becomes "School janitor Lester Holmes signed his will today"

\_\_\_\_\_

|                            | Give-   |     |      | Gap    |
|----------------------------|---------|-----|------|--------|
| Message                    | Beq Gap | 50+ | Male | Female |
|                            |         | 14. |      |        |
| None                       | 10.2    | 0   | 7.7  | 11.7   |
|                            |         | 11. |      |        |
| Spendthrift Heirs (Formal) | 9.4     | 4   | 8.4  | 10.1   |
|                            |         | 11. |      |        |
| Social Norms (Formal)      | 8.8     | 7   | 7.5  | 9.7    |