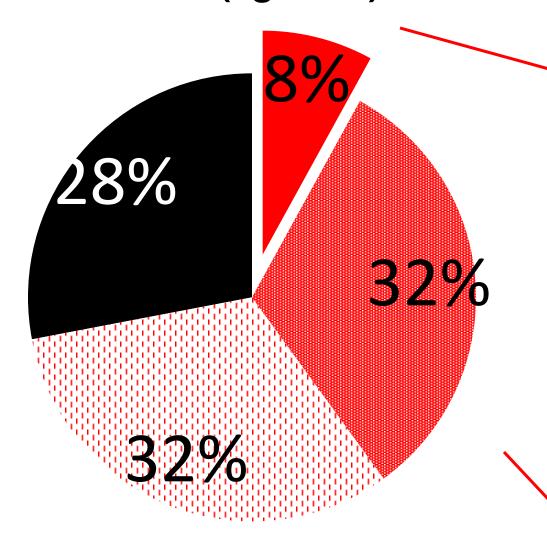

## Simple language and starting with honor

2014 Survey, 1,961 Respondents, Groups Y/B/H

Interested Now

Will Never Be **Interested** 

32%

Honor a family member by making a tribute gift to charity in my will

11%

Honor a friend or family member by making a memorial gift to charity in my last will & testament

Make a bequest gift to charity in my last will \* testament in honor of a friend or family member who was passionate about the charity's work

21%